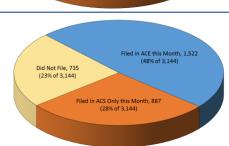

### Entry Summary (ES) - Total 3,144 Filers

- 63% (1,522 out of 2,409) of all ES filers in November submitted ACE ES, up from 61% in October.
- 77 filers filed ACE ES for the first time this month, bringing the number of filers filing at least once in ACE to 1,705.
- 189 of the top 200 baseline filers have filed at least one time and they accounted for 80% of total ES (ACE + ACS) volume in November.