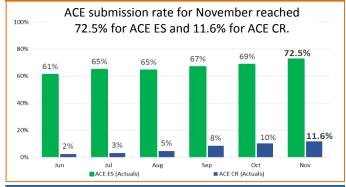

#### **ACE Submission Rates**

#### Cargo Release (CR) - Total 3,144 Filers

- 31% (754 out of 2,315) of all CR filers who filed in November submitted via ACE, up from 30% in October.
- 113 filers filed ACE CR for the first time, bringing the total number of ACE CR filers filing at least one time to 1,000.
- 144 of the top 200 baseline filers have filed at least one ACE CR. The remaining 56 filers account for 12% of total CR.

### Entry Summary (ES) - Total 3,144 Filers

- 63% (1,522 out of 2,409) of all ES filers in November submitted ACE ES, up from 61% in October.
- 77 filers filed ACE ES for the first time this month, bringing the number of filers filing at least once in ACE to 1,705.
- 189 of the top 200 baseline filers have filed at least one time and they accounted for 80% of total ES (ACE + ACS) volume in November.