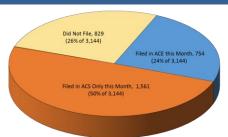

#### Cargo Release (CR) - Total 3,144 Filers

- 31% (754 out of 2,315) of all CR filers who filed in November submitted via ACE, up from 30% in October.
- 113 filers filed ACE CR for the first time, bringing the total number of ACE CR filers filing at least one time to 1,000.
- 144 of the top 200 baseline filers have filed at least one ACE CR. The remaining 56 filers account for 12% of total CR.